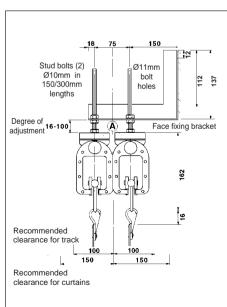

## Medium duty track used in a wide range of stage and studio applications.

## T60 system provides:

- Steel fabricated track section
- Black epoxy powder coat finish minimising reflection
- Straight lengths up to 3 metres and curved sections from 0.75m radius
- Straight and curved sections for single or overlapped curtain
- Infinite range of system configurations using track joints and accessories

- Handline, handwinch, electric controller or walkalong operating options
- Rearfolding system options for hand or electric traverse systems
- Wheeled runners with 4kg capacity, one runner per 300mm of curtain length recommended. Optional ball raced wheeled carriers with 6kg capacity
- Range of standard fixing kits to suit most situations, specials can be produced to order