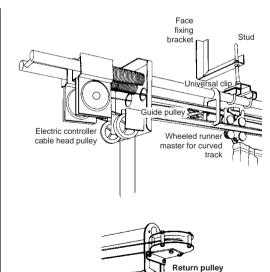

## Medium duty track used in a wide range of stage and studio applications.

## T60 system provides:

- Steel fabricated track section
- Black epoxy powder coat finish minimising reflection
- Straight lengths up to 3 metres and curved sections from 0.75m radius
- Straight and curved sections for single or overlapped curtain
- Infinite range of system configurations using track joints and accessories

- Handline, handwinch, electric controller or walkalong operating options
- Rearfolding system options for hand or electric traverse systems
- Wheeled runners with 4kg capacity, one runner per 300mm of curtain length recommended. Optional ball raced wheeled carriers with 6kg capacity
- Range of standard fixing kits to suit most situations, specials can be produced to order