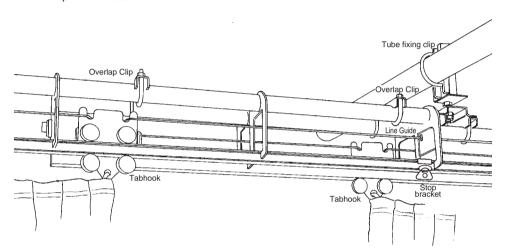

## Medium duty track used in a wide range of stage and studio applications.

## T60 system provides:

- Steel fabricated track section
- Black epoxy powder coat finish minimising reflection
- Straight lengths up to 3 metres and curved sections from 0.75m radius
- Straight and curved sections for single or overlapped curtain
- Infinite range of system configurations using track joints and accessories

- Handline, handwinch, electric controller or walkalong operating options
- Rearfolding system options for hand or electric traverse systems
- Wheeled runners with 4kg capacity, one runner per 300mm of curtain length recommended. Optional ball raced wheeled carriers with 6kg capacity
- Range of standard fixing kits to suit most situations, specials can be produced to order