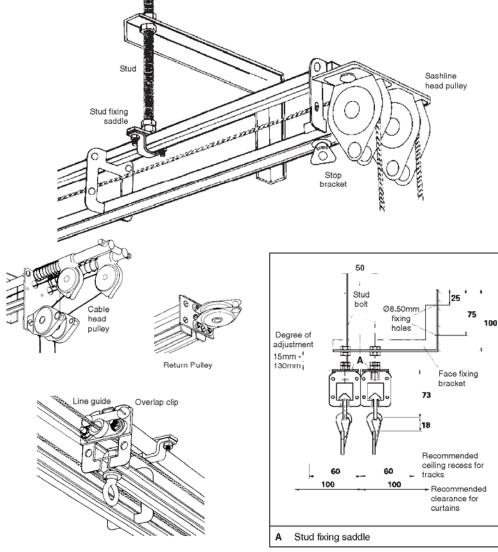

## T400 system provides:

- Steel fabricated track section
- Black epoxy powder coat finish minimizing reflection
- Straight lengths up to 3 metres and curved sections from 0.5m radius
- Straight and curved track sections for single
  or overlapped curtains
- Infinite range of system configurations using track joints and accessories

## Select from the comprehensive component range

- Handline, electric controller or walkalong operating options
- Moulded nylon sliders with 2.5kg capacity, one slider per 200mm of curtain length recommended. Optional wheeled carriers with 3kg capacity
- Range of standard fixing kits to suit most situations, specials can be produced to order