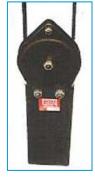

#### Operation

Handline, handwinch, electric controller or walkalong options. Rearfold options for hand or electric traverse systems.