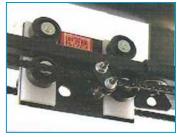

#### Operation

Handline, handwinch, electric controller or walkalong options. Rearfold options for hand or electric traverse systems.