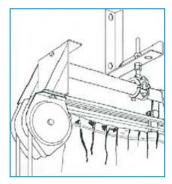

#### Operation

Handline, handwinch, electric controller or walkalong options. Rearfold options for hand or electric traverse systems.