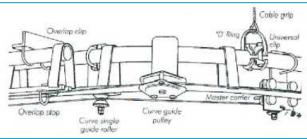

#### Components

Wide range including: runners, pulleys, swivel arms and suspension systems.

#### Configurations

Vast range using track joints and accessories.

#### Operation

Handline, handwinch, electric controller or walkalong options. Rearfold options for hand or electric traverse systems.