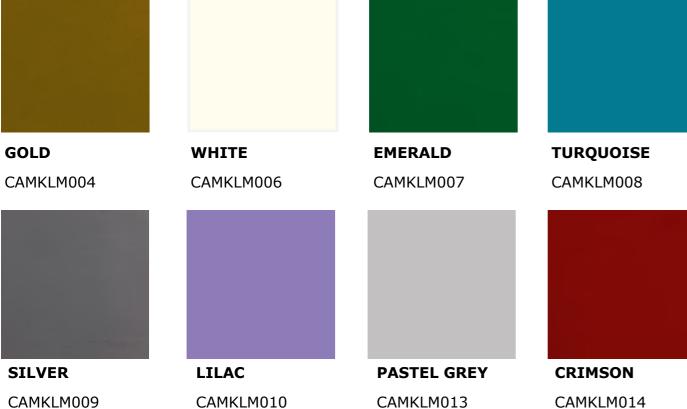

# PVC KISS LAMINATE

Perfect for • Masking • Decorative/Scenic • Film & TV • Acoustic • Stage

Our high quality PVC Kiss Laminate is used to cover panels and set pieces. A regular choice for the conference industry due to its great range of colours.