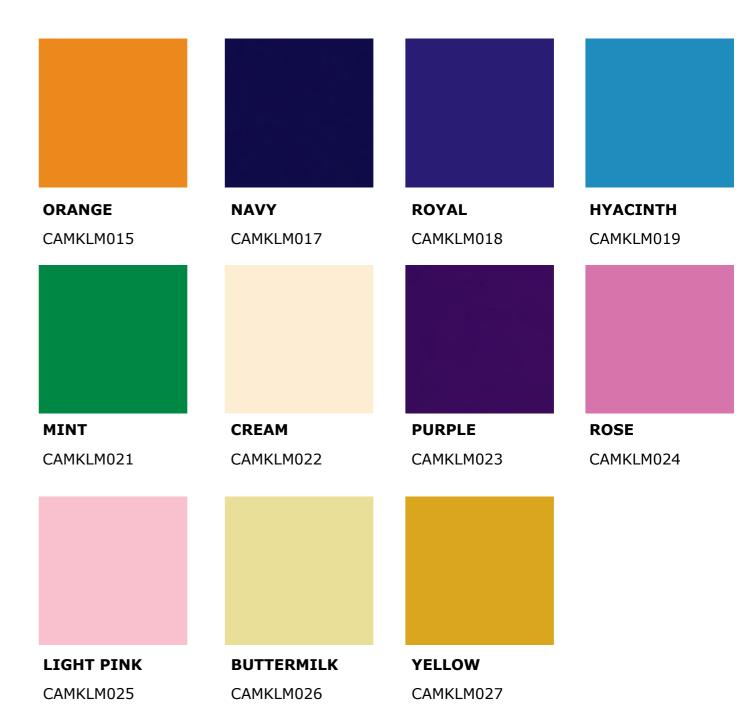

# PVC KISS LAMINATE

Perfect for • Masking • Decorative/Scenic • Film & TV • Acoustic • Stage

Our high quality PVC Kiss Laminate is used to cover panels and set pieces. A regular choice for the conference industry due to its great range of colours.

**PALE BLUE** CAMKLM020

CAMKLM001