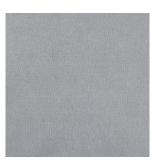

Note: Joelastic White 200cm is made of a different construction to 300cm so will look different in appearance

CAMJOSO02

WHITE

**CHAMPAGNE** 

CAMJOS003

**GREY** 

CAMJOS004

**BURGUNDY** 