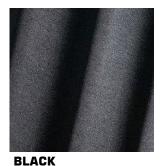

## **JOELASTIC**



## Perfect for • Decorative/Scenic • Film & TV • Stage

Joelastic is a wide poly-stretch fabric with a sheen finish that comes in a range of fabulous colours. Ideal for stretching over frames for an endless number of shapes and designs.

Note: Joelastic White 200cm is made of a different construction to 300cm so will look different in appearance



CAMJOSO02



WHITE





**CHAMPAGNE** 

CAMJOS003



**GREY** 

CAMJOS004



**BURGUNDY** 

CAMJOS005



**RED** 

CAMJOSO06

## CHROMAKEY COLOURS:



**BLUE BOX** 

CAMJOS007



**GREEN BOX** 

CAMJOSO09

## **Technical Attributes**



Approx Roll Length: 50m / 164ft



Weight: 260 g/m<sup>2</sup>



83% Polyamide 17% Elastane



Width: 200cm / 80" 300cm / 118"



BS5867, B1, M1



N/A