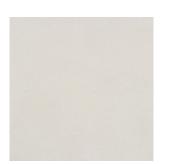

Note: Joelastic White 200cm is made of a different construction to 300cm so will look different in appearance

CAMJOSO02

WHITE

**CHAMPAGNE** 

CAMJOS003

**GREY** 

CAMJOS004

**BURGUNDY** 