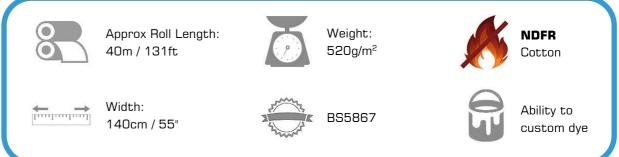

#### Perfect for • Masking • Decorative/Scenic • Film & TV • Stage

Heavy Velvet Velour is a traditional stage cotton velvet recommended for conference centres, universities and theatres.

NAVY CAMVELH048