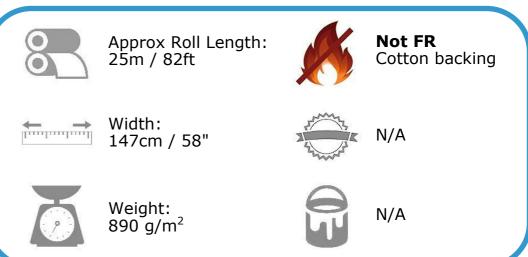

### Perfect for • Decorative/Scenic • Film & TV • Stage

Glitter Cloth is a heavyweight cotton backed glitter fabric, suitable for a variety of uses such as displays, exhibitions and theatrical shows. Not stocked as flame retardant, but can be chemically treated by using Fire Check.