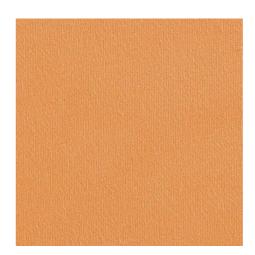

s & Accreditations



©camstage Magazine Published January 2018

#### camstage



## DEKO MOLTON

### (Single Sided)

Perfect for • Masking • Decorative/Scenic • Film & TV • Stage

Deko Molton is an excellent exhibition/event fabric for use where back lighting is not a priority. Versatile due to its width, a thrifty way to add colour to your project.

Please note: This fabric is only available in full rolls.



RED CAMDEK008



BROWN CAMDEK002



FUCHSIA CAMDEK027

LAVENDER CAMDEK028



**IVORY** CAMDEK052

### camstage

T: +44 (0) 1727 830151 E: info@camstage.com



PALE LEMON CAMDEK003



CAMDEK004



SAFFRON CAMDEK005

#### www.camstage.com

+44(0)1727 830151

info@camstage.com





BLACK CAMDEK051







# DEKO MOLTON

## (Single Sided)



**ROYAL BLUE** CAMDEK022



VIOLET CAMDEK023



SALMON CAMDEK006



CAMDEK024

DEEP BLUE CAMDEK025

CAMDEK026



WINE CAMDEK009

**GREY** CAMDEK010



ORANGE CAMDEK007





MOUSE CAMDEK011

info@camstage.com

# **DEKO MOLTON**

### (Single Sided)



BEIGE CAMDEK012





LIGHT BEIGE CAMDEK014



GRASS CAMDEK018



PALE GREEN CAMDEK015



GREEN CAMDEK016



PALE BLUE CAMDEK020

#### **Technical Attributes**



Approx Roll Length: 60m / 197ft

Width: 260cm / 102"







BOTTLE CAMDEK019



TURQUOISE

CAMDEK021





NDFR Cotton



BS5867, M1, B1, EN13773



Ability to custom dye